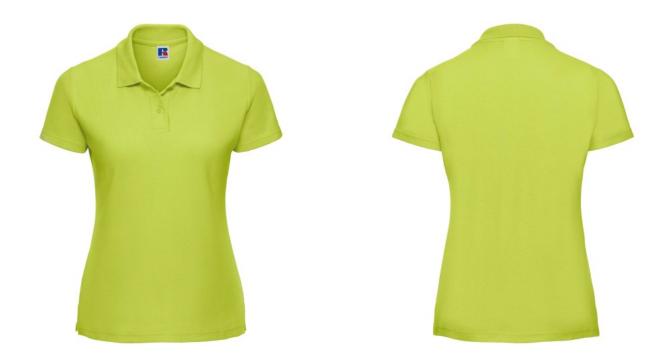

### **Basic informations**

Size: L

Length: 48 Width: 38 Height: 22

Printing type: Vez

Size: L

Color: Lemon green

## **Specification**

RUSSELL women's CLASSIC POLYCOTTON POLO made from a single double yarn from which it produces fine and strong pike material. Classic stitching on the side, collar and shoulder reinforcements, double stitch along the shoulders, bottom and around the armpits, additional stitching around the ruffles, two buttons colored T-shirt, spare button Polo lime L